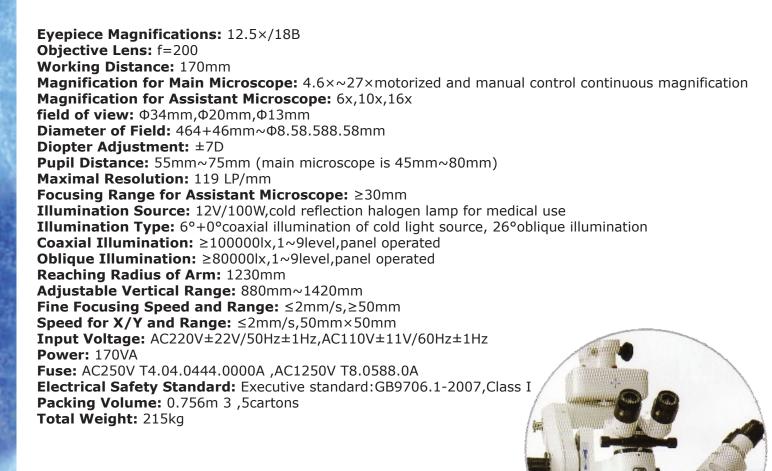

## SOM 2000 Operation Microscope





## Description

The product is an advanced double binocular operation microscope designed for two men, ZOOM magnification and foot switch.

Schott optics ensures the surgeon bright, balanced, and fine observation.

Apochromatic technology used in the optical design, ensures coaxial light focus and provides clearer field of view.

Lock device under the microscope arm ensures the safe distance and prevent accidents from happening. Independent electrical control box with the function of automatic diagnosis, which is very convenient for installation and repair if necessary.

## **Specifications**