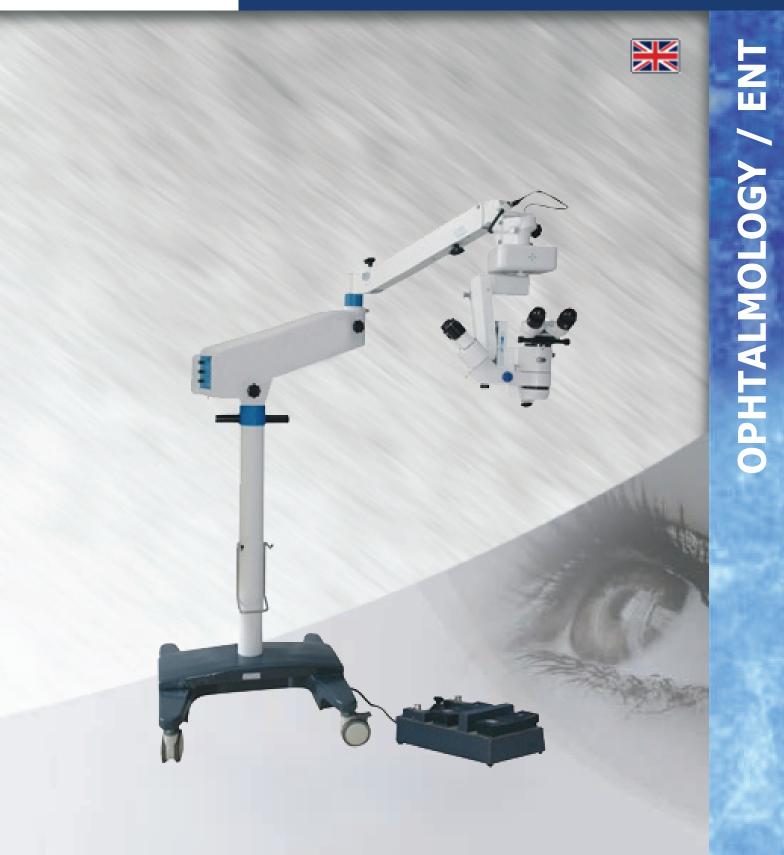

## SOM 2000 Operation Microscope

## Description

The product is an advanced double binocular operation microscope designed for two men, ZOOM magnification and foot switch.

Schott optics ensures the surgeon bright, balanced, and fine observation.

Apochromatic technology used in the optical design, ensures coaxial light focus and provides clearer field of view.

Lock device under the microscope arm ensures the safe distance and prevent accidents from happening. Independent electrical control box with the function of automatic diagnosis, which is very convenient for installation and repair if necessary.